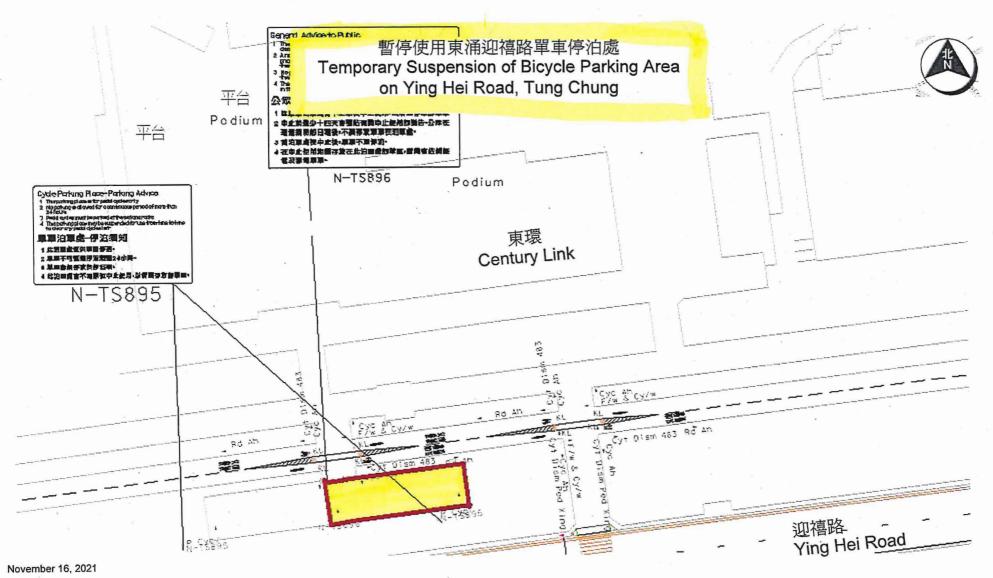

## Temporary Suspension of Bicycle Parking Area on Ying Hei Road, Tung Chung

Members of the public are advised that in order to facilitate the departments concerned to remove abandoned bicycles / miscellaneous items, part of the bicycle parking area near Century Link on Ying Hei Road (eastbound) as shown in the attached plan will be suspended from 8.00 a.m. on 1 March 2023 to 3.00 p.m. on 3 March 2023.

During the temporary suspension period, all bicycles and articles left in the above suspended bicycle parking area will be removed. Advance notices will be put up at the bicycle parking area concerned to remind the public to take away their belongings at the bicycle parking area before the suspension period.

將會暫時停用的位置 Area to be suspended

地點: 東涌迎禧路

Location: Ying Hei Road, Tung Chung